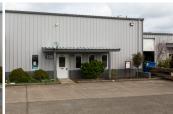

#### **PROPERTY OVERVIEW**

- The Three Lakes Industrial Park consists of four industrial buildings comprising approximately 33,954 square feet of leasable space located just off I-5 and Hwy 20 in Albany, Oregon.
- Recently renovated, the buildings are metal butler-style, insulated, pitched roof structures with high interior ceilings and wide spans.

Albany's location near the I-5 corridor and its proximity to the Port of Portland and Portland International Airport enables efficient distribution of goods via road, rail, and air.

- Warehouse space is ideal for light manufacturing and production.
- The property features security fencing with an automated entry gate. Tenants have access 24/7; gate remains open during normal business hours.
- Ample on-site parking options.