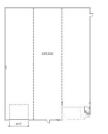

# Large Open Industrial Warehouse Suite with Office and Bathroom

10,800 SQUARE FEET \$9.40 /yr

\$8,460

T/SF RI

PROPERTY ADDRESS

2220 Three Lakes Road SE Albany, OR 97322

COMMERCIAL TYPE: Industrial

LEASE TYPE: NNN AVAILABLE: Now

Industrial warehouse with office space available for lease in Albany, Oregon, right off of I-5 and Hwy 20.

Ideal for production, warehousing, or manufacturing use.

Suite 2220 is located in a Butler-style metal-skinned insulated building with a pitched roof. The suite is 10,800 rentable square feet in total. The space consists of 10,530 RSF of warehouse floor and 270 RSF of office space located in Suite 2210.