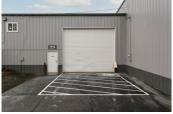

Industrial warehouse with office space available for lease in Albany, Oregon, right off of I-5 and Hwy 20.

Ideal for production, warehousing, or manufacturing use.

Suite 2220 is located in a Butler-style metal-skinned insulated building with a pitched roof. The suite is 10,800 rentable square feet in total. The space consists of 10,530 RSF of warehouse floor and 270 RSF of office space located in Suite 2210.

The suite has high interior clearance, one (1) 14' high roll-up door, and two (2) standard entry doors. Suite 2220 has ample lighting and forced-air gas heat.

Power Details: 240v 1-phase power

Suite 2220 includes designated parking spaces. This suite is located in an industrial park with several additional tenants.

The industrial park recently underwent site-wide improvements. Renovations included the installation of a secure gated entrance (gate remains open during normal business hours), a full exterior repaint. updated exterior lighting, and a parking lot repair/re-coat.