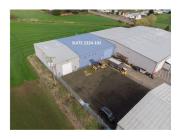

# Large Open Industrial Warehouse Suite with Office and Bathroom

10,800 SQUARE FEET \$9.40 /yr

\$8,460

T/SF RI

PROPERTY ADDRESS

2220 Three Lakes Road SE Albany, OR 97322

COMMERCIAL TYPE: Industrial

LEASE TYPE: NNN AVAILABLE: Now

Industrial warehouse with office space available for lease in Albany, Oregon, right off of I-5 and Hwy 20.

Ideal for production, warehousing, or manufacturing use.

Suite 2220 is located in a Butler-style metal-skinned insulated building with a pitched roof. The suite is 10,800 rentable square feet in total. The space consists of 10,530 RSF of warehouse floor and 270 RSF of office space located in Suite 2210.