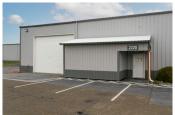

## Industrial/Flex Space w/ Offices and 2 Bathrooms

4,828 SQUARE FEET

\$9.90 /yr

\$3,983.1

RENT

PROPERTY ADDRESS

2224 Three Lakes Road SE - Suite 102 Albany, OR 97322

COMMERCIAL TYPE: Industrial

Industrial warehouse with office space available for lease in Albany, Oregon, right off of I-5 and Hwy 20. Suite 2224-102 - 4,828 RSF - Industrial/Flex Suite with Office and Mezzanine Space

Ideal for production, warehousing, or manufacturing use.

Suite 2224-102 is located in a Butler-style metal-skinned insulated building with a pitched roof. The suite is 4,828 rentable square feet in total. The main floor is 3,500 RSF with 1,130 RSF of stairway served second-floor mezzanine and finished office space area with a private restroom. The remaining 198 RSF is allocated to the common areas shared between Suite 2224-101 and Suite 2224-102.