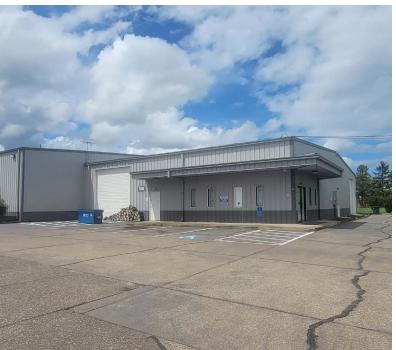

Industrial warehouse with office space available for lease in Albany, Oregon, right off of I-5 and Hwy 20.

Ideal for production, warehousing, or manufacturing use.

Suite 2220 is located in a Butler-style metal-skinned insulated building with a pitched roof. The suite is 10,800 rentable square feet in total. The space consists of 10,530 RSF of warehouse floor and 270 RSF of office space located in Suite 2210.

The suite has high interior clearance, one (1) 14' high roll-up door, and two (2) standard entry doors. Suite 2220 has ample lighting and forced-air gas heat.

Power Details: 240v 1-phase power

Suite 2220 includes designated parking spaces. This suite is located in an industrial park with several additional tenants.