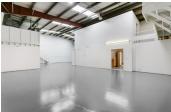

# Large Open Industrial Warehouse Suite with Office and Bathroom

10,800 SQUARE FEET \$9.40 /yr

\$8,460

T/SF RI

PROPERTY ADDRESS

2220 Three Lakes Road SE Albany, OR 97322

COMMERCIAL TYPE: Industrial

LEASE TYPE: NNN AVAILABLE: Now

Industrial warehouse with office space available for lease in Albany, Oregon, right off of I-5 and Hwy 20.

Ideal for production, warehousing, or manufacturing use.

Suite 2220 is located in a Butler-style metal-skinned insulated building with a pitched roof. The suite is 10,800 rentable square feet in total. The space consists of 10,530 RSF of warehouse floor and 270 RSF of office space located in Suite 2210.

The suite has high interior clearance, one (1) 14' high roll-up door, and two (2) standard entry doors. Suite 2220 has ample lighting and forced-air gas heat.

Power Details: 240v 1-phase power

Suite 2220 includes designated parking spaces. This suite is located in an industrial park with several additional tenants.