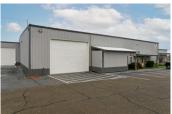

#### **PROPERTY OVERVIEW**

- The Three Lakes Industrial Park consists of four industrial buildings comprising approximately 33,954 square feet of leasable space located just off I-5 and Hwy 20 in Albany, Oregon.
- Recently renovated, the buildings are metal butler-style, insulated, pitched roof structures with high interior ceilings and wide spans.

Albany's location near the I-5 corridor and its proximity to the Port of Portland and Portland International Airport enables efficient distribution of goods via road, rail, and air.

- Warehouse space is ideal for light manufacturing and production.
- The property features security fencing with an automated entry gate. Tenants have access 24/7; gate remains open during normal business hours.
- Ample on-site parking options.

The industrial park recently underwent site-wide improvements. Renovations included the installation of a secure gated entrance (gate remains open during normal business hours), a full exterior repaint. updated exterior lighting, and a parking lot repair/re-coat.