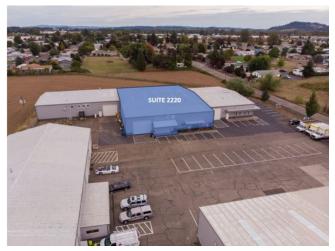

#### **PROPERTY OVERVIEW**

- The Three Lakes Industrial Park consists of four industrial buildings comprising approximately 33,954 square feet of leasable space located just off I-5 and Hwy 20 in Albany, Oregon.
- Recently renovated, the buildings are metal butler-style, insulated, pitched roof structures with high interior ceilings and wide spans.

Albany's location near the I-5 corridor and its proximity to the Port of Portland and Portland International Airport enables efficient distribution of goods via road, rail, and air.

- Warehouse space is ideal for light manufacturing and production.
- The property features security fencing with an automated entry gate. Tenants have access 24/7; gate remains open during normal business hours.
- Ample on-site parking options.

The industrial park recently underwent site-wide improvements. Renovations included the installation of a secure gated entrance (gate remains open during normal business hours), a full exterior repaint. updated exterior lighting, and a parking lot repair/re-coat.