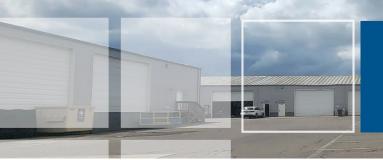

The suite has high interior clearance, one (1) 14' high roll-up door, and two (2) standard entry doors. Suite 2220 has ample lighting and forced-air gas heat.

Power Details: 240v 1-phase power

Suite 2220 includes designated parking spaces. This suite is located in an industrial park with several additional tenants.

The industrial park recently underwent site-wide improvements. Renovations included the installation of a secure gated entrance (gate remains open during normal business hours), a full exterior repaint. updated exterior lighting, and a parking lot repair/re-coat.