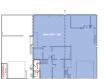

Suite 2224-102 is located in a Butler-style metal-skinned insulated building with a pitched roof. The suite is 4,828 rentable square feet in total. The main floor is 3,500 RSF with 1,130 RSF of stairway served second-floor mezzanine and finished office space area with a private restroom. The remaining 198 RSF is allocated to the common areas shared between Suite 2224-101 and Suite 2224-102.

The suite has high interior clearance, one (1) 14' high roll-up door, and two (2) standard entry doors.

Suite 2224-102 has a private restroom exclusive to Suite 2224-102 on the second floor of Suite 2224-102. The suite also shares a main-floor bathroom with

Suite 2224-101, the suite immediately adjacent to Suite 2224-102.

Suite 2224-102 has ample lighting and forced-air gas heat.