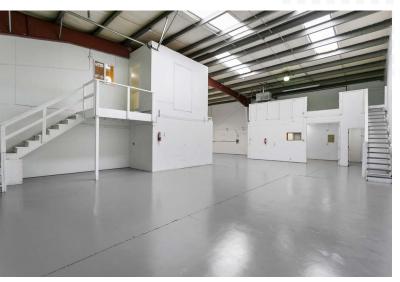

Suite 2224-102 is located in a Butler-style metal-skinned insulated building with a pitched roof. The suite is 4,828 rentable square feet in total. The main floor is 3,500 RSF with 1,130 RSF of stairway served second-floor mezzanine and finished office space area with a private restroom. The remaining 198 RSF is allocated to the common areas shared between Suite 2224-101 and Suite 2224-102.

The suite has high interior clearance, one (1) 14' high roll-up door, and two (2) standard entry doors.

Suite 2224-102 has a private restroom exclusive to Suite 2224-102 on the second floor of Suite 2224-102. The suite also shares a main-floor bathroom with

Suite 2224-101, the suite immediately adjacent to Suite 2224-102.

Suite 2224-102 has ample lighting and forced-air gas heat.