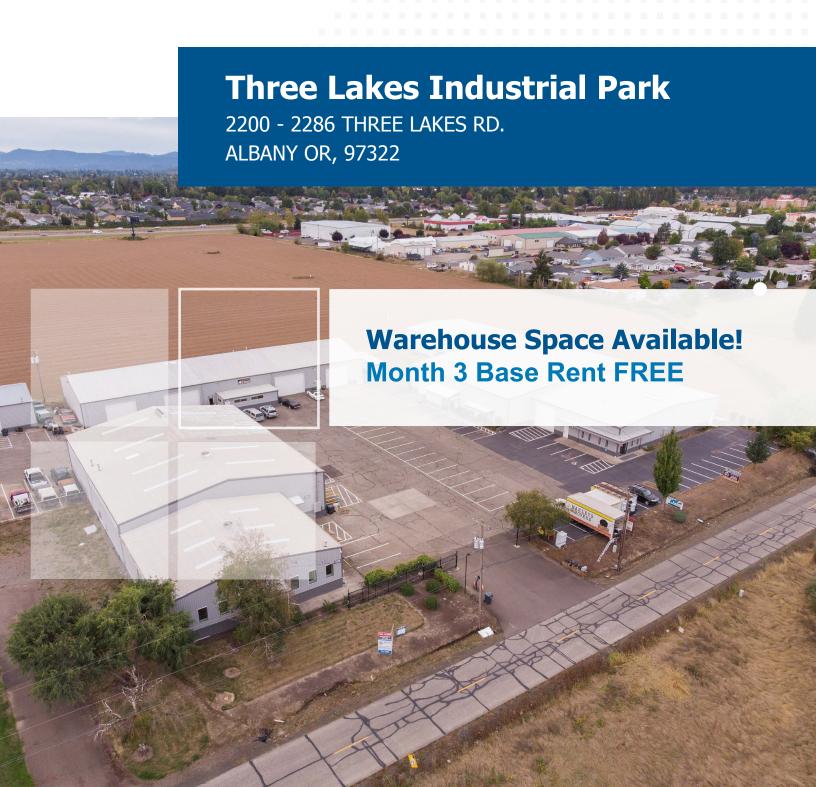

#### **PROPERTY OVERVIEW**

- The Three Lakes Industrial Park consists of four industrial buildings comprising approximately 33,954 square feet of leasable space located just off I-5 and Hwy 20 in Albany, Oregon.
- Recently renovated, the buildings are metal butler-style, insulated, pitched roof structures with high interior ceilings and wide spans.

Albany's location near the I-5 corridor and its proximity to the Port of Portland and Portland International Airport enables efficient distribution of goods via road, rail, and air.

- Warehouse space is ideal for light manufacturing and production.
- The property features security fencing with an automated entry gate. Tenants have access 24/7; gate remains open during normal business hours.
- Ample on-site parking options.

#### **LEASING PERK**

Base rent on all units is FREE for Month 3 Tenants must pay all operating expenses due for that month.

ThreeLakesIndustrial.com