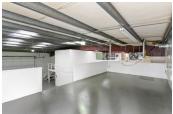

Suite 2224-102 is located in a Butler-style metal-skinned insulated building with a pitched roof. The suite is 4,828 rentable square feet in total. The main floor is 3,500 RSF with 1,130 RSF of stairway served second-floor mezzanine and finished office space area with a private restroom. The remaining 198 RSF is allocated to the common areas shared between Suite 2224-101 and Suite 2224-102.

The suite has high interior clearance, one (1) 14' high roll-up door, and two (2) standard entry doors.

Suite 2224-102 has a private restroom exclusive to Suite 2224-102 on the second floor of Suite 2224-102. The suite also shares a main-floor bathroom with

Suite 2224-101, the suite immediately adjacent to Suite 2224-102.

Suite 2224-102 has ample lighting and forced-air gas heat.