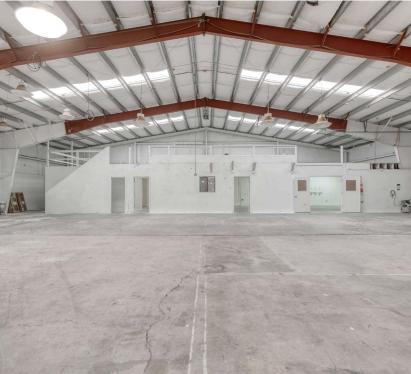

# Large Open Industrial Warehouse Suite with Office and Bathroom

10,800 SQUARE FEET \$9.40 /yr

\$8,460

T/SF RI

PROPERTY ADDRESS

2220 Three Lakes Road SE Albany, OR 97322

COMMERCIAL TYPE: Industrial

LEASE TYPE: NNN AVAILABLE: Now

Industrial warehouse with office space available for lease in Albany, Oregon, right off of I-5 and Hwy 20.

Ideal for production, warehousing, or manufacturing use.

Suite 2220 is located in a Butler-style metal-skinned insulated building with a pitched roof. The suite is 10,800 rentable square feet in total. The space consists of 10,530 RSF of warehouse floor and 270 RSF of office space located in Suite 2210.

The suite has high interior clearance, one (1) 14' high roll-up door, and two (2) standard entry doors. Suite 2220 has ample lighting and forced-air gas heat.

Power Details: 240v 1-phase power

Suite 2220 includes designated parking spaces. This suite is located in an industrial park with several additional tenants.