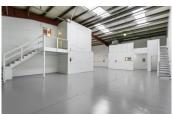

Industrial warehouse with office space available for lease in Albany, Oregon, right off of I-5 and Hwy 20. Suite 2224-102 - 4,828 RSF - Industrial/Flex Suite with Office and Mezzanine Space

Ideal for production, warehousing, or manufacturing use.

Suite 2224-102 is located in a Butler-style metal-skinned insulated building with a pitched roof. The suite is 4,828 rentable square feet in total. The main floor is 3,500 RSF with 1,130 RSF of stairway served second-floor mezzanine and finished office space area with a private restroom. The remaining 198 RSF is allocated to the common areas shared between Suite 2224-101 and Suite 2224-102.

The suite has high interior clearance, one (1) 14' high roll-up door, and two (2) standard entry doors.

Suite 2224-102 has a private restroom exclusive to Suite 2224-102 on the second floor of Suite 2224-102. The suite also shares a main-floor bathroom with