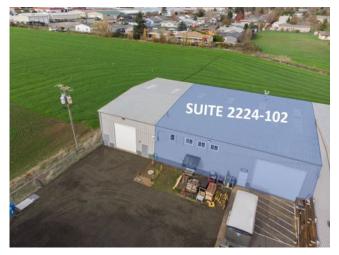

## Industrial/Flex Space w/ Offices and 2 Bathrooms

4,828 SQUARE FEET

\$9.90 /yr

\$3,983.1

RENT

PROPERTY ADDRESS

2224 Three Lakes Road SE - Suite 102 Albany, OR 97322

COMMERCIAL TYPE: Industrial

Industrial warehouse with office space available for lease in Albany, Oregon, right off of I-5 and Hwy 20. Suite 2224-102 - 4,828 RSF - Industrial/Flex Suite with Office and Mezzanine Space

Ideal for production, warehousing, or manufacturing use.

Suite 2224-102 is located in a Butler-style metal-skinned insulated building with a pitched roof. The suite is 4,828 rentable square feet in total. The main floor is 3,500 RSF with 1,130 RSF of stairway served second-floor mezzanine and finished office space area with a private restroom. The remaining 198 RSF is allocated to the common areas shared between Suite 2224-101 and Suite 2224-102.