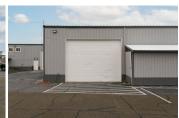

# Large Open Industrial Warehouse Suite with Office and Bathroom

10,800 SQUARE FEET \$9.40 /yr

\$8,460

T/SF RI

PROPERTY ADDRESS

2220 Three Lakes Road SE Albany, OR 97322

COMMERCIAL TYPE: Industrial

LEASE TYPE: NNN AVAILABLE: Now

Industrial warehouse with office space available for lease in Albany, Oregon, right off of I-5 and Hwy 20.

Ideal for production, warehousing, or manufacturing use.

Suite 2220 is located in a Butler-style metal-skinned insulated building with a pitched roof. The suite is 10,800 rentable square feet in total. The space consists of 10,530 RSF of warehouse floor and 270 RSF of office space located in Suite 2210.

The suite has high interior clearance, one (1) 14' high roll-up door, and two (2) standard entry doors. Suite 2220 has ample lighting and forced-air gas heat.

Power Details: 240v 1-phase power

Suite 2220 includes designated parking spaces. This suite is located in an industrial park with several additional tenants.