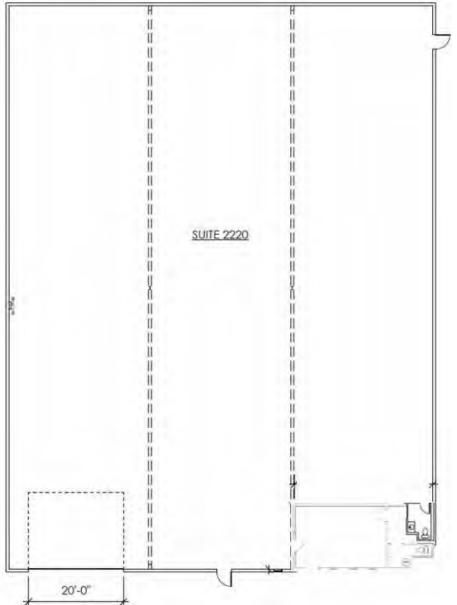

## **AVAILABLE SUITES**

- Suite 2224 -102: 4,828 RSF Available Now
- Suite 2220: 10,800 RSF Available On 04/02/2024
- Suite 2200- 102: 3,653 RSF LEASED
- Suite 2224 101: 2,502 RSF LEASED
- Suite 2280- 103 5,046 RSF LEASED

## Suite 2220 - Amenities

- 10,800 square feet
- Ideal for production, warehousing or manufacturing use
- one (1) 14' high roll-up door, and two (2) standard entry doors
- Power Details: Details pending