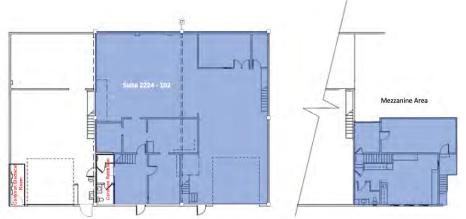

## Suite 2224-102 - Amenities

- 4,828 square feet
- Ideal for production, warehousing or manufacturing use

Kiely@GridPropertyManagement.com

- (1) 14' high roll-up door, (2) standard entry doors
- Power Details: Details pending