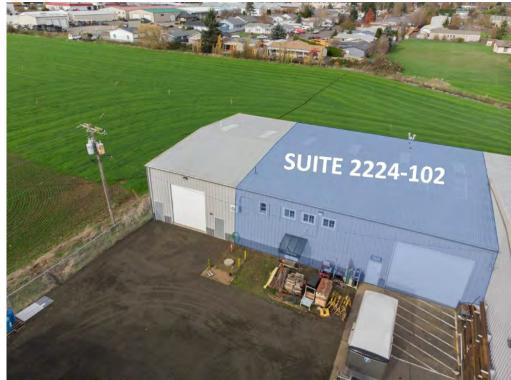

## Suite 2224-102 - Amenities

- 4,828 square feet
- Ideal for production, warehousing or manufacturing use

Kiely@GridPropertyManagement.com

- (1) 14' high roll-up door, (2) standard entry doors
- Power Details: Details pending