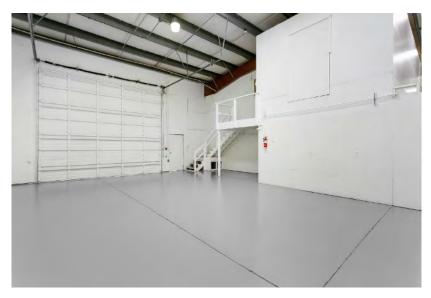

## Suite 2220 - Amenities

- 10,800 square feet
- Ideal for production, warehousing or manufacturing use
- one (1) 14' high roll-up door, and two (2) standard entry doors
- Power Details: Details pending