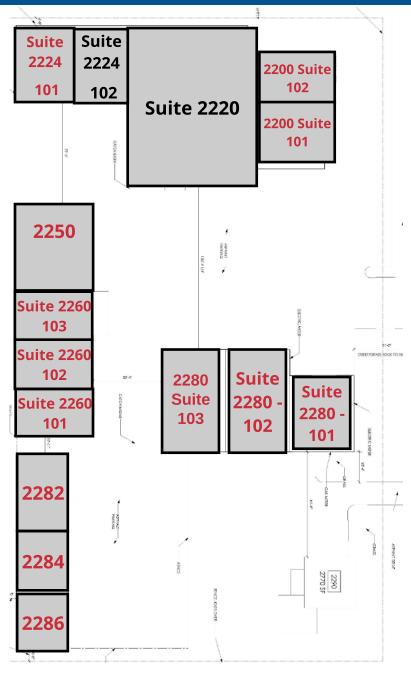

## **AVAILABLE SUITES**

- Suite 2224 -102: 4,828 RSF Available Now
- Suite 2220: 10,800 RSF Available On 04/02/2024
- Suite 2200- 102: 3,653 RSF LEASED
- Suite 2224 101: 2,502 RSF LEASED
- Suite 2280- 103 5,046 RSF LEASED

#### PROPERTY FEATURES

- 4 buildings consisting of 33,954 sqft of total leasable space
- Located right off of I-5 and Hwy 20
- Buildings are metal butler-style, insulated, pitched roof structures with high interior ceilings and wide spans
- Warehouse space ideal for light manufacturing and production
- Recently renovated site
- Security fencing with automatic entry gate (Tenants have 24/7 access. Gate remains open during normal but
- Ample on-site parking options