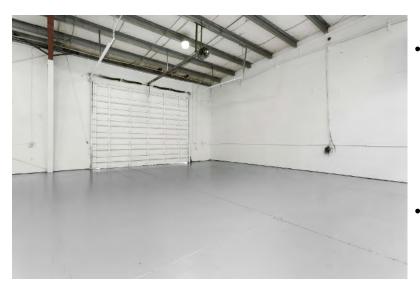

## Suite 2224-102 - Amenities

- 4,828 square feet
- Ideal for production, warehousing or manufacturing use

Kiely@GridPropertyManagement.com

- (1) 14' high roll-up door, (2) standard entry doors
- Power Details: Details pending