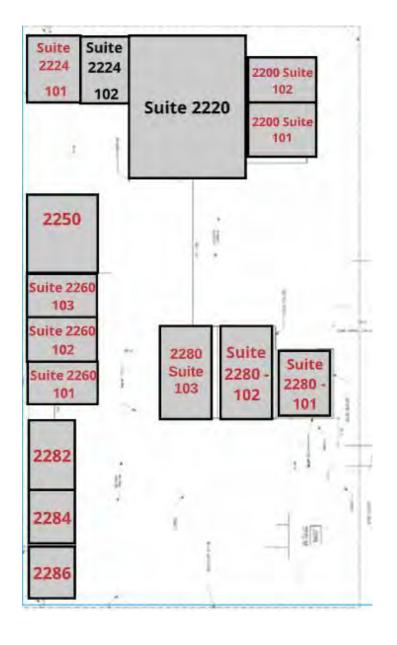

## **AVAILABLE SUITES**

- Suite 2224 -102: 4,828 RSF Available Now
- Suite 2220: 10,800 RSF Available On 04/02/2024
- Suite 2200- 102: 3,653 RSF LEASED
- Suite 2224 101: 2,502 RSF LEASED
- Suite 2280- 103 5,046 RSF LEASED