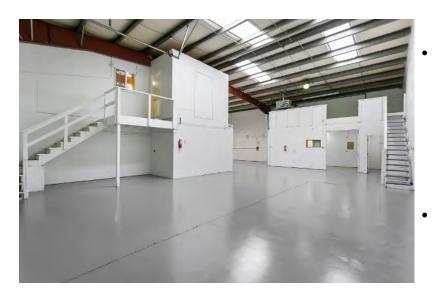

## Suite 2220 - Amenities

- 10,800 square feet
- Ideal for production, warehousing or manufacturing use
- one (1) 14' high roll-up door, and two (2) standard entry doors
- Power Details: Details pending

## Suite 2224-102 - Amenities

- 4,828 square feet
- Ideal for production, warehousing or manufacturing use

Kiely@GridPropertyManagement.com

- (1) 14' high roll-up door, (2) standard entry doors
- Power Details: Details pending