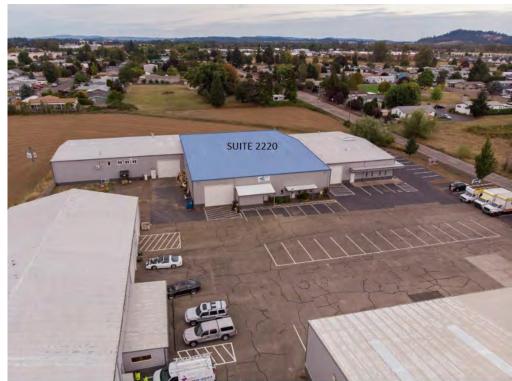

# **Three Lakes Industrial Park**

2200 - 2286 Three Lakes Rd. Albany OR, 97322

Warehouse Space Available!

## **AVAILABLE SUITES**

- Suite 2224 -102: 4,828 RSF Available Now
- Suite 2220: 10,800 RSF Available On 04/02/2024
- Suite 2200- 102: 3,653 RSF LEASED
- Suite 2224 101: 2,502 RSF LEASED
- Suite 2280- 103 5,046 RSF LEASED

#### PROPERTY FEATURES

- 4 buildings consisting of 33,954 sqft of total leasable space
- Located right off of I-5 and Hwy 20
- Buildings are metal butler-style, insulated, pitched roof structures with high interior ceilings and wide spans
- Warehouse space ideal for light manufacturing and production
- Recently renovated site
- Security fencing with automatic entry gate (Tenants have 24/7 access. Gate remains open during normal but
- Ample on-site parking options