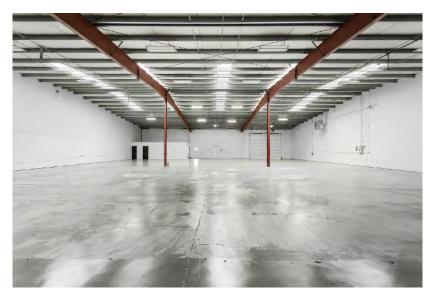

## Suite 2220 - Amenities

- 10,800 square feet
- Ideal for production, warehousing or manufacturing use
- one (1) 14' high roll-up door, and two (2) standard entry doors
- Power Details: Details pending