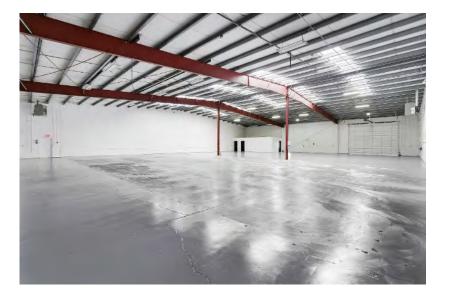

## Suite 2220 - Amenities

- 10,800 square feet
- Ideal for production, warehousing or manufacturing use
- one (1) 14' high roll-up door, and two (2) standard entry doors
- Power Details: Details pending