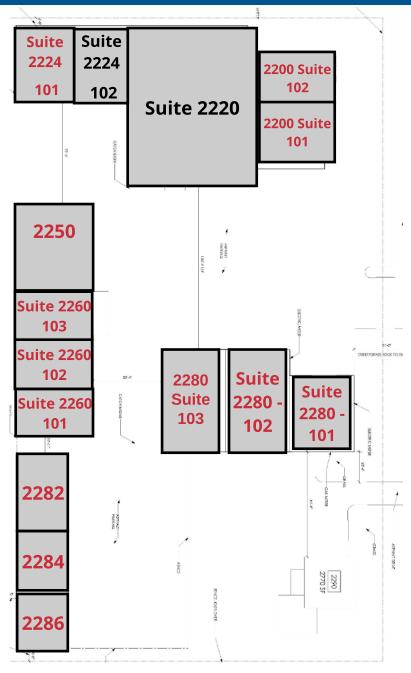

## **AVAILABLE SUITES**

- Suite 2224 -102: 4,828 RSF Available Now
  - Suite 2220: 10,800 RSF Available Now
- Suite 2200- 102: 3,653 RSF LEASED
- Suite 2224 101: 2,502 RSF LEASED
- Suite 2280- 103 5,046 RSF LEASED