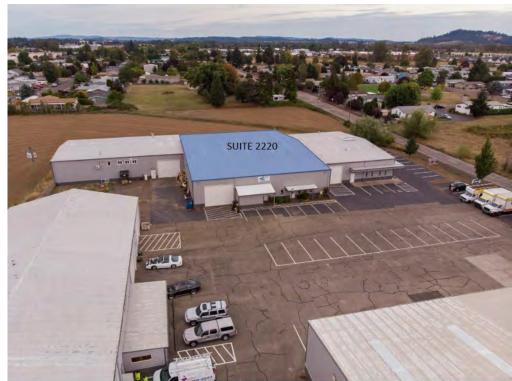

# **Three Lakes Industrial Park**

2200 - 2286 Three Lakes Rd. Albany OR, 97322

Warehouse Space Available!

## **AVAILABLE SUITES**

- Suite 2224 -102: 4,828 RSF Available Now
  - Suite 2220: 10,800 RSF Available Now
- Suite 2200- 102: 3,653 RSF LEASED
- Suite 2224 101: 2,502 RSF LEASED
- Suite 2280- 103 5,046 RSF LEASED

#### PROPERTY FEATURES

- 4 buildings consisting of 33,954 sqft of total leasable space
- Located right off of I-5 and Hwy 20
- Buildings are metal butler-style, insulated, pitched roof structures with high interior ceilings and wide spans
- Warehouse space ideal for light manufacturing and production
- Recently renovated site
- Security fencing with automatic entry gate (Tenants have 24/7 access. Gate remains open during normal but
- Ample on-site parking options