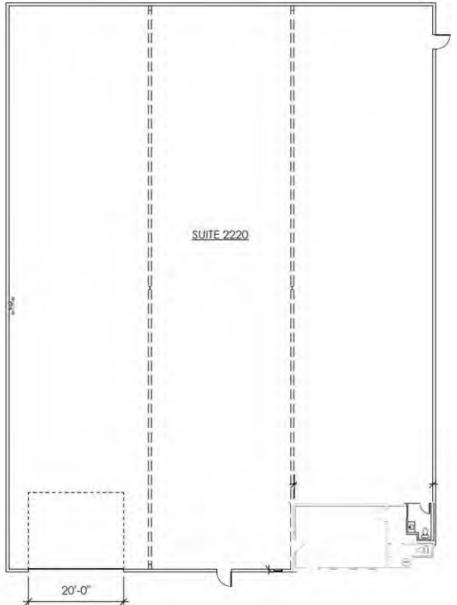

## **AVAILABLE SUITES**

- Suite 2224 -102: 4,828 RSF Available Now
  - Suite 2220: 10,800 RSF Available Now
- Suite 2200- 102: 3,653 RSF LEASED
- Suite 2224 101: 2,502 RSF LEASED
- Suite 2280- 103 5,046 RSF LEASED

## Suite 2220 - Amenities

- 10,800 square feet
- Ideal for production, warehousing or manufacturing use
- one (1) 14' high roll-up door, and two (2) standard entry doors
- Power Details: Details pending