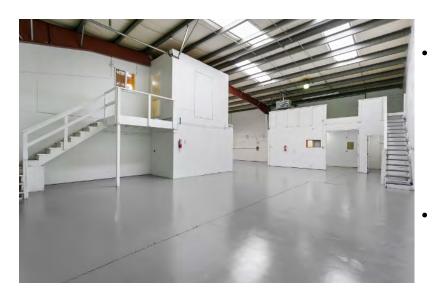

## Suite 2224-102 - Amenities

- 4,828 square feet
- Ideal for production, warehousing or manufacturing use

Kiely@GridPropertyManagement.com

- (1) 14' high roll-up door, (2) standard entry doors
- Power Details: Details pending

## Suite 2220 - Amenities

- 10,800 square feet
- Ideal for production, warehousing or manufacturing use
- one (1) 14' high roll-up door, and two (2) standard entry doors
- Power Details: Details pending