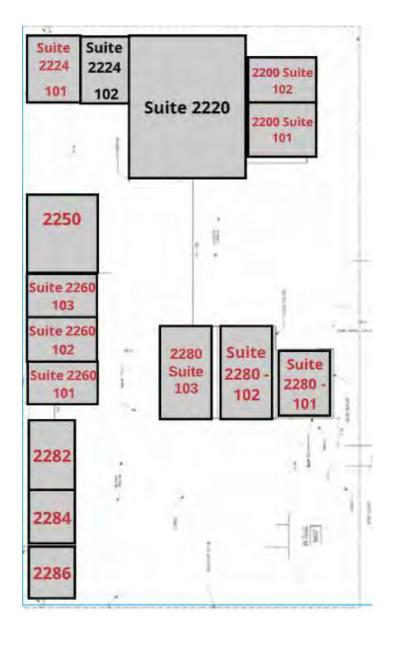

## **AVAILABLE SUITES**

- Suite 2224 -102: 4,828 RSF Available Now
  - Suite 2220: 10,800 RSF Available Now
- Suite 2200- 102: 3,653 RSF LEASED
- Suite 2224 101: 2,502 RSF LEASED
- Suite 2280- 103 5,046 RSF LEASED