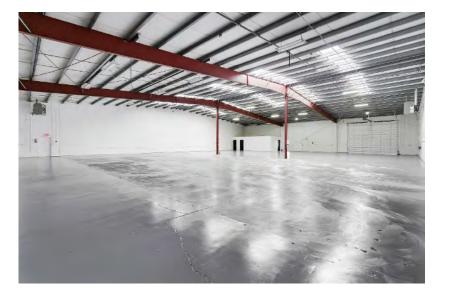

## Suite 2220 - Amenities

- 10,800 square feet
- Ideal for production, warehousing or manufacturing use
- one (1) 14' high roll-up door, and two (2) standard entry doors
- Power Details: Details pending