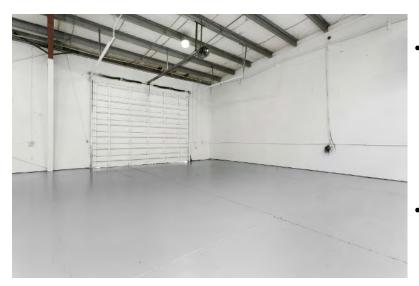

## Suite 2224-102 - Amenities

- 4,828 square feet
- Ideal for production, warehousing or manufacturing use

Kiely@GridPropertyManagement.com

- (1) 14' high roll-up door, (2) standard entry doors
- Power Details: Details pending